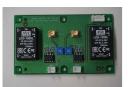

### LED related devices

2ch LED Drivers

LED with 8.5mm width circuit

9mm pitched 2-APD /PD circuits (16mm width)

9mm pitch alignment is possible. optical analysis with 96 wel plate is applicable

We can adopt other devices.