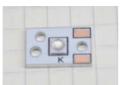

### LED related devices

2ch LED Drivers

LED with 8.5mm width circuit

9mm pitched 2-APD /PD circuits (16mm width)

9mm pitch alignment is possible. optical analysis with 96 wel plate is applicable

We can adopt other devices.