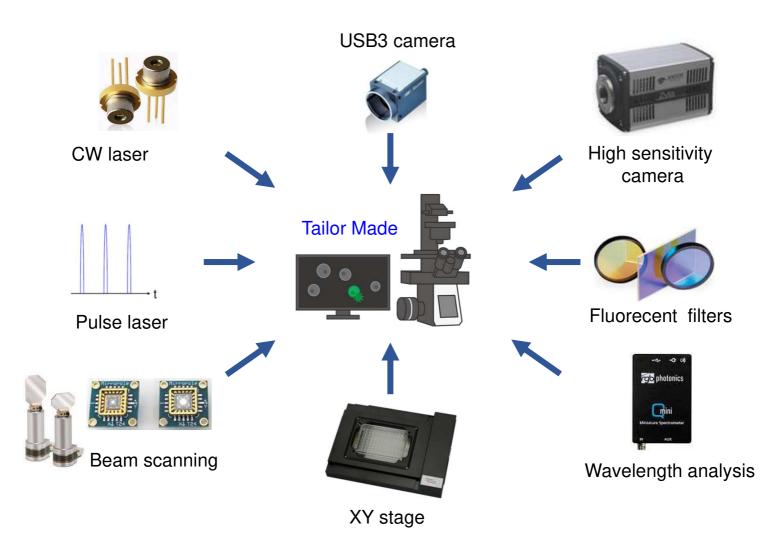

### LED related devices

2ch LED Drivers

LED with 8.5mm width circuit

9mm pitched 2-APD /PD circuits (16mm width)

9mm pitch alignment is possible. optical analysis with 96 wel plate is applicable

We can adopt other devices.